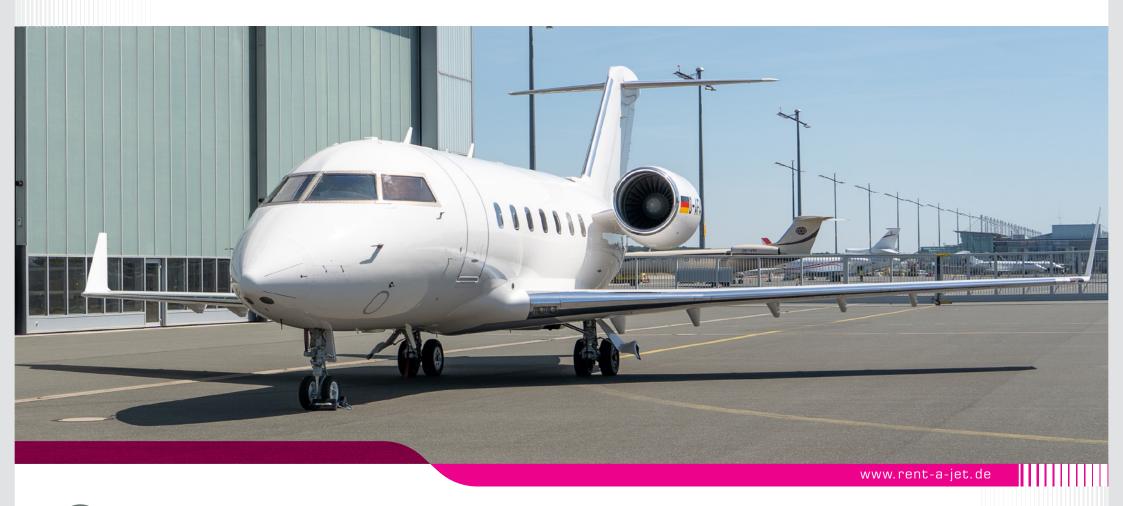

# CHALLENGER 604

## BOMBARDIER CHALLENGER 604 | #5366 | **D-AFAI**

| =0= | CREW                   | 2 Pilots, Flight Attendant                                                                                                 |
|-----|------------------------|----------------------------------------------------------------------------------------------------------------------------|
|     | CABIN                  | Height (6.08 ft / 1.85 m) • Width (8.17 ft / 2.49 m) • Length (28.41 ft / 8.66 m)                                          |
|     | EQUIPMENT              | Forward 4 place conference group w/large table, two place club w/executive table, aft cabin three rows of 2/2 twin seating |
|     | CRUISING SPEED         | 470 kts / Mach 0.82 / 870km/h                                                                                              |
|     | MAX. CRUISING ALTITUDE | 41,000 ft / 12,550 m                                                                                                       |
|     | RANGE                  | 3,700 nm / 6,850 km                                                                                                        |
|     | ENGINES                | GE OnPoint                                                                                                                 |
|     | MTOW                   | 21.863 kg / 48.200 lbs                                                                                                     |
|     | MIN. RUNWAY LENGTH     | 1.737 m / 5.699 ft                                                                                                         |