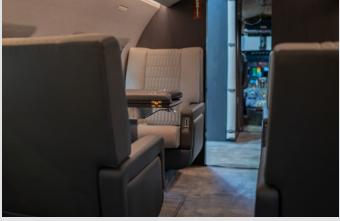

#### SEATING CONFIG.

The only Challenger 604 worlwide with 18 full Seats (2 FC, 4 BC + 12 Eco), best long-range jet in its class, customized cabin solutions for any corporate requirements, transcontinental range.

**18** PAX

AROUND THE CLOCK - READY FOR TAKE OFF