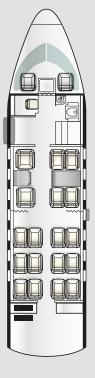

#### SEATING CONFIG.

The only Challenger 604 worlwide with 18 full Seats (2 FC, 4 BC + 12 Eco), best long-range jet in its class, customized cabin solutions for any corporate requirements, transcontinental range.

**18** PAX

AROUND THE CLOCK - READY FOR TAKE OFF