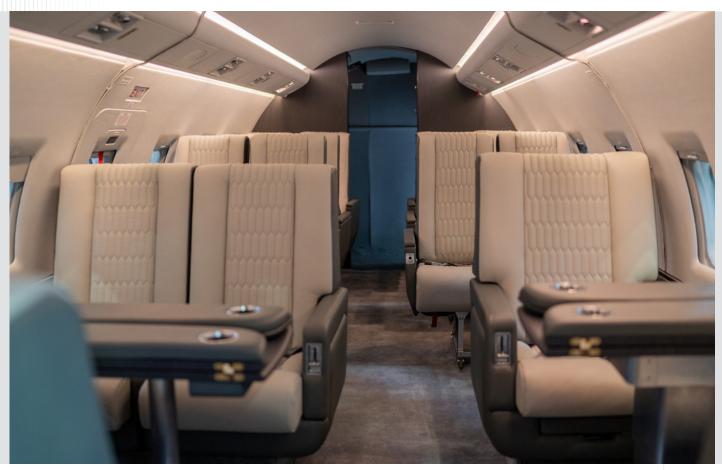

## BOMBARDIER CHALLENGER 604 | #5366 | **D-AFAI**

| =0= | CREW                   | 2 Pilots, Flight Attendant                                                                                                 |
|-----|------------------------|----------------------------------------------------------------------------------------------------------------------------|
|     | CABIN                  | Height (6.08 ft / 1.85 m) • Width (8.17 ft / 2.49 m) • Length (28.41 ft / 8.66 m)                                          |
|     | EQUIPMENT              | Forward 4 place conference group w/large table, two place club w/executive table, aft cabin three rows of 2/2 twin seating |
|     | CRUISING SPEED         | 470 kts / Mach 0.82 / 870km/h                                                                                              |
|     | MAX. CRUISING ALTITUDE | 41,000 ft / 12,550 m                                                                                                       |
|     | RANGE                  | 3,700 nm / 6,850 km                                                                                                        |
|     | ENGINES                | GE OnPoint                                                                                                                 |
|     | MTOW                   | 21.863 kg / 48.200 lbs                                                                                                     |
|     | MIN. RUNWAY LENGTH     | 1.737 m / 5.699 ft                                                                                                         |

#### SEATING CONFIG.

The only Challenger 604 worlwide with 18 full Seats (2 FC, 4 BC + 12 Eco), best long-range jet in its class, customized cabin solutions for any corporate requirements, transcontinental range.