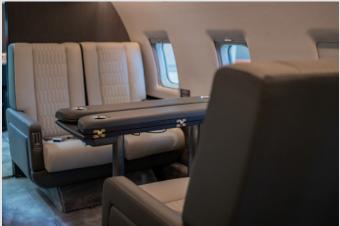

#### SEATING CONFIG.

The only Challenger 604 worlwide with 18 full Seats (2 FC, 4 BC + 12 Eco), best long-range jet in its class, customized cabin solutions for any corporate requirements, transcontinental range.

**18** PAX

AROUND THE CLOCK - READY FOR TAKE OFF