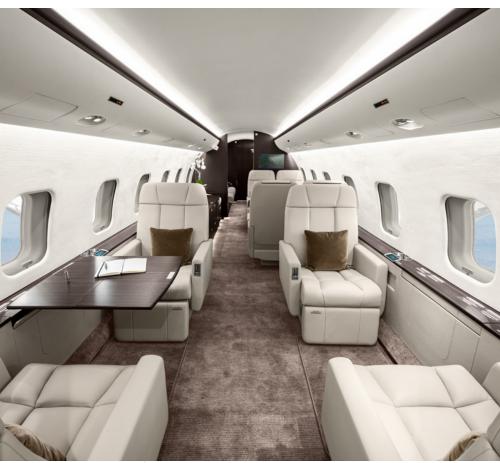

**SEATING CONFIG.** Up to 12+1 passengers (in crew rest compartment)

**SLEEPING CONFIG.** Two single beds and two double beds

Flying faster and farther and climbing quicker than any other business jets in their class, the Bombardier Global aircraft offer spacious cabins that provide maximum flexibility for VIP + VVIP transport.