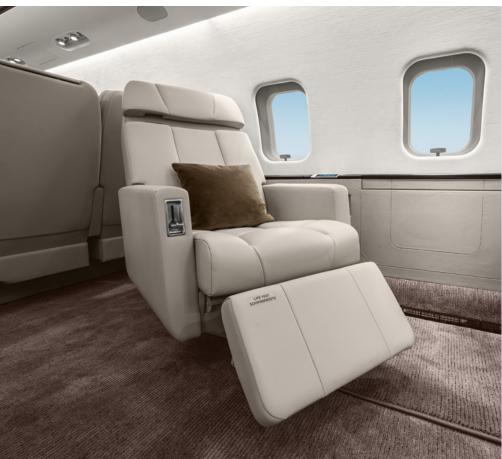

### 2003 BOMBARDIER GLOBAL EXPRESS | #9092 | **D-AFAO**

| =0=                 | CREW                   | 2 Pilots, Flight Attendant                                                                                                                                                                                                                                     |
|---------------------|------------------------|----------------------------------------------------------------------------------------------------------------------------------------------------------------------------------------------------------------------------------------------------------------|
|                     | CABIN                  | Height (6.25 ft / 1.91 m) • Width (8.17 ft / 2.49 m) • Length (48.35 ft / 14.7 m)  Baggage capacity 195.00ft <sup>3</sup> / 5.52m <sup>3</sup>                                                                                                                 |
|                     | EQUIPMENT              | Collins Venue Cabin Management (HD) and Audio/Video System with touchscreen panel at ea. seat, Fwd and Aft 24" Full HD Monitors, One Aft 32" Full HD Monitor, Five 10.4" Monitors, Alto Aviation Cabin Audio System, Crew rest area with single executive seat |
|                     | CRUISING SPEED         | 488 kts / Mach 0.85 / 900km/h                                                                                                                                                                                                                                  |
|                     | MAX. CRUISING ALTITUDE | 51,000 ft / 15,550 m                                                                                                                                                                                                                                           |
|                     | RANGE                  | 6,180 nm / 11,140 km                                                                                                                                                                                                                                           |
|                     | ENGINES                | 2 Rolls-Royce BR700-710A2-20 each with 14,700 lbs thrust                                                                                                                                                                                                       |
|                     | мтоw                   | 98,000 lbs / 44,450 kg                                                                                                                                                                                                                                         |
| <b>*</b> 0 <b>*</b> | MIN. RUNWAY LENGTH     | 6,190 ft / 1,890 m                                                                                                                                                                                                                                             |

**SEATING CONFIG.** Up to 12+1 passengers (in crew rest compartment)

**SLEEPING CONFIG.** Two single beds and two double beds

Flying faster and farther and climbing quicker than any other business jets in their class, the Bombardier Global aircraft offer spacious cabins that provide maximum flexibility for VIP + VVIP transport.