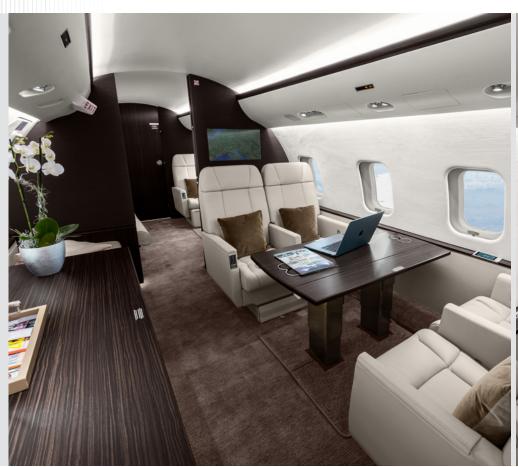

**SEATING CONFIG.** Up to 12+1 passengers (in crew rest compartment)

**SLEEPING CONFIG.** Two single beds and two double beds

Flying faster and farther and climbing quicker than any other business jets in their class, the Bombardier Global aircraft offer spacious cabins that provide maximum flexibility for VIP + VVIP transport.