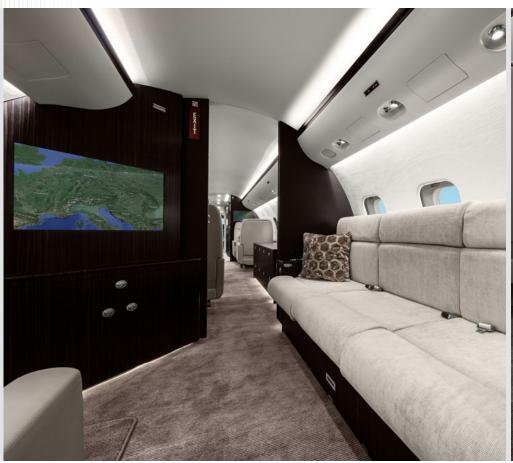

### 2003 BOMBARDIER GLOBAL EXPRESS | #9092 | **D-AFAO**

| =0=                 | CREW                   | 2 Pilots, Flight Attendant                                                                                                                                                                                                                                     |
|---------------------|------------------------|----------------------------------------------------------------------------------------------------------------------------------------------------------------------------------------------------------------------------------------------------------------|
|                     | CABIN                  | Height (6.25 ft / 1.91 m) • Width (8.17 ft / 2.49 m) • Length (48.35 ft / 14.7 m)  Baggage capacity 195.00ft <sup>3</sup> / 5.52m <sup>3</sup>                                                                                                                 |
|                     | EQUIPMENT              | Collins Venue Cabin Management (HD) and Audio/Video System with touchscreen panel at ea. seat, Fwd and Aft 24" Full HD Monitors, One Aft 32" Full HD Monitor, Five 10.4" Monitors, Alto Aviation Cabin Audio System, Crew rest area with single executive seat |
|                     | CRUISING SPEED         | 488 kts / Mach 0.85 / 900km/h                                                                                                                                                                                                                                  |
|                     | MAX. CRUISING ALTITUDE | 51,000 ft / 15,550 m                                                                                                                                                                                                                                           |
|                     | RANGE                  | 6,180 nm / 11,140 km                                                                                                                                                                                                                                           |
|                     | ENGINES                | 2 Rolls-Royce BR700-710A2-20 each with 14,700 lbs thrust                                                                                                                                                                                                       |
|                     | мтоw                   | 98,000 lbs / 44,450 kg                                                                                                                                                                                                                                         |
| <b>*</b> 0 <b>*</b> | MIN. RUNWAY LENGTH     | 6,190 ft / 1,890 m                                                                                                                                                                                                                                             |

**SEATING CONFIG.** Up to 12+1 passengers (in crew rest compartment)

**SLEEPING CONFIG.** Two single beds and two double beds

Flying faster and farther and climbing quicker than any other business jets in their class, the Bombardier Global aircraft offer spacious cabins that provide maximum flexibility for VIP + VVIP transport.