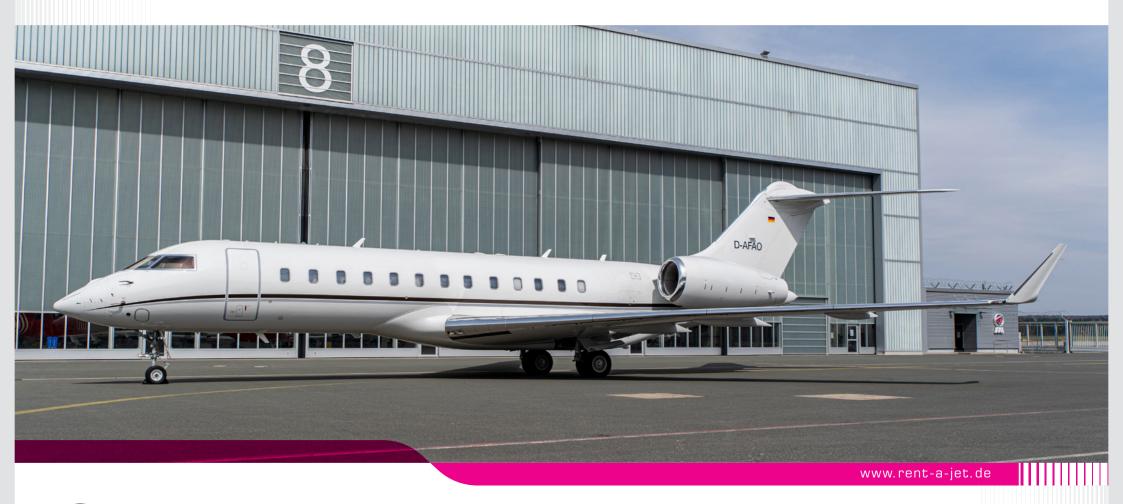

### 2003 BOMBARDIER GLOBAL EXPRESS | #9092 | **D-AFAO**

| =0=                 | CREW                   | 2 Pilots, Flight Attendant                                                                                                                                                                                                                                     |
|---------------------|------------------------|----------------------------------------------------------------------------------------------------------------------------------------------------------------------------------------------------------------------------------------------------------------|
|                     | CABIN                  | Height (6.25 ft / 1.91 m) • Width (8.17 ft / 2.49 m) • Length (48.35 ft / 14.7 m)  Baggage capacity 195.00ft <sup>3</sup> / 5.52m <sup>3</sup>                                                                                                                 |
|                     | EQUIPMENT              | Collins Venue Cabin Management (HD) and Audio/Video System with touchscreen panel at ea. seat, Fwd and Aft 24" Full HD Monitors, One Aft 32" Full HD Monitor, Five 10.4" Monitors, Alto Aviation Cabin Audio System, Crew rest area with single executive seat |
|                     | CRUISING SPEED         | 488 kts / Mach 0.85 / 900km/h                                                                                                                                                                                                                                  |
|                     | MAX. CRUISING ALTITUDE | 51,000 ft / 15,550 m                                                                                                                                                                                                                                           |
|                     | RANGE                  | 6,180 nm / 11,140 km                                                                                                                                                                                                                                           |
|                     | ENGINES                | 2 Rolls-Royce BR700-710A2-20 each with 14,700 lbs thrust                                                                                                                                                                                                       |
|                     | мтоw                   | 98,000 lbs / 44,450 kg                                                                                                                                                                                                                                         |
| <b>*</b> 0 <b>*</b> | MIN. RUNWAY LENGTH     | 6,190 ft / 1,890 m                                                                                                                                                                                                                                             |

# 2003 BOMBARDIER GLOBAL EXPRESS | #9092 | **D-AFAO**