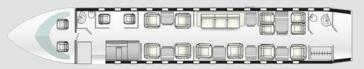

**SEATING CONFIG.** Up to 12+2 passengers (in crew rest compartment)

**SLEEPING CONFIG.** 4 single beds and 2 double beds

Flying faster and farther and climbing quicker than any other business jets in their class, the Bombardier Global aircraft offer spacious cabins that provide maximum flexibility for VIP + VVIP transport.