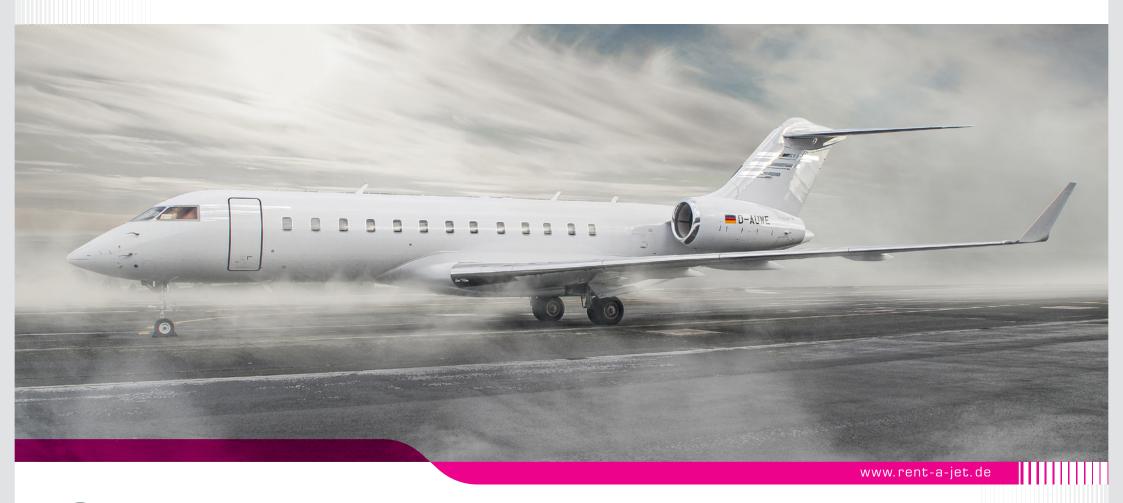

### 2001 BOMBARDIER GLOBAL EXPRESS | #9060 | **D-AUWE**

| =0= | CREW                   | 2 Pilots, Flight Attendant                                                                                                                                                                |
|-----|------------------------|-------------------------------------------------------------------------------------------------------------------------------------------------------------------------------------------|
|     | CABIN                  | Height (6.25 ft / 1.91 m) • Width (8.17 ft / 2.49 m) • Length (48.35 ft / 14.7 m) Baggage capacity 195.00ft <sup>3</sup> / 5.52m <sup>3</sup>                                             |
|     | EQUIPMENT              | LED light, satellite phones, KA-Band Wifi High-Speed-Internet, printer, stage on demand movie library, exterior cameras, conference table, personal work spaces, galley-bar, 2 lavatories |
|     | CRUISING SPEED         | 488 kts / Mach 0.85 / 900km/h                                                                                                                                                             |
|     | MAX. CRUISING ALTITUDE | 51,000 ft / 15,550 m                                                                                                                                                                      |
|     | RANGE                  | 6,180 nm / 11,140 km                                                                                                                                                                      |
|     | ENGINES                | 2 Rolls-Royce BR710A2-20 each with 14,750 lbs thrust                                                                                                                                      |
|     | MTOW                   | 98,000 lbs / 44,450 kg                                                                                                                                                                    |
|     | MIN. RUNWAY LENGTH     | 6,190 ft / 1,890 m                                                                                                                                                                        |

AROUND THE CLOCK - READY FOR TAKE OFF