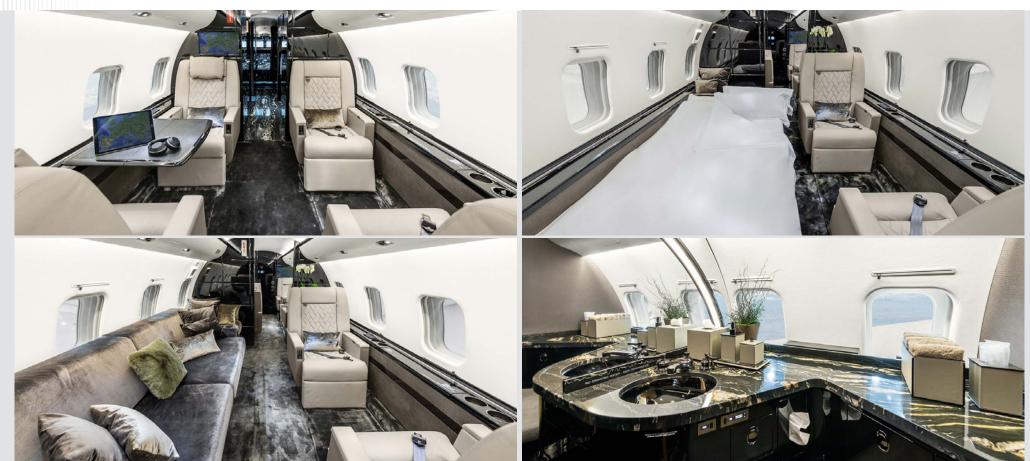

**SEATING CONFIG.** Up to 12+2 passengers (in crew rest compartment)

**SLEEPING CONFIG.** 4 single beds and 2 double beds

Flying faster and farther and climbing quicker than any other business jets in their class, the Bombardier Global aircraft offer spacious cabins that provide maximum flexibility for VIP + VVIP transport.